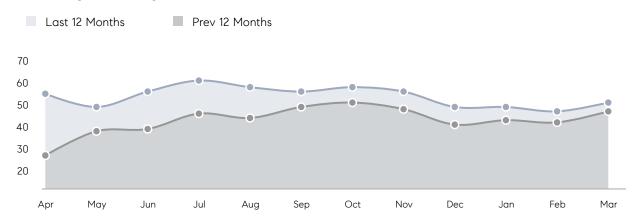

| % OF ASKING PRICE  | 105%      | 102%      |           |
|                | AVERAGE SOLD PRICE | \$497,500 | \$549,157 | -9%       |
|                | # OF CONTRACTS     | 11        | 26        | -58%      |
|                | NEW LISTINGS       | 17        | 31        | -45%      |
| Condo/Co-op/TH | AVERAGE DOM        | 234       | 18        | 1,200%    |
|                | % OF ASKING PRICE  | 87%       | 103%      |           |
|                | AVERAGE SOLD PRICE | \$260,000 | \$233,333 | 11%       |
|                | # OF CONTRACTS     | 1         | 3         | -67%      |
|                | NEW LISTINGS       | 1         | 4         | -75%      |
|                |                    |           |           |           |

# Bergenfield

MARCH 2023

### Monthly Inventory



### Contracts By Price Range



### Listings By Price Range



# COMPASS



Compass makes no representations or warranties, express or implied, with respect to future market conditions or prices of residential product at the time the subject property or any competitive property is complete and ready for occupancy or with respect to any report, study, finding, recommendation or other information provided by Compass herein. Moreover, no warranty, express or implied, is made or should be assumed regarding the accuracy, adequacy, completeness, legality, reliability, merchantability or fitness for a particular purpose of any information, in part or whole, contained herein. All material is presented with the understanding that Compass shall not be deemed to provide legal, accounting or other p