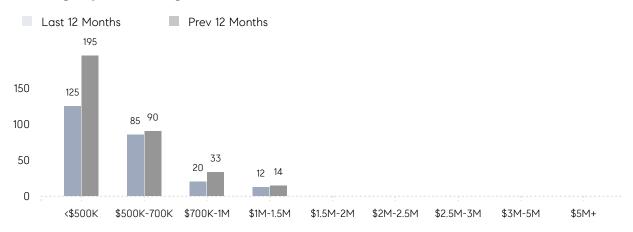

|
|                | AVERAGE SOLD PRICE | \$497,500 | \$549,157 | -9%       |
|                | # OF CONTRACTS     | 11        | 26        | -58%      |
|                | NEW LISTINGS       | 17        | 31        | -45%      |
| Condo/Co-op/TH | AVERAGE DOM        | 234       | 18        | 1,200%    |
|                | % OF ASKING PRICE  | 87%       | 103%      |           |
|                | AVERAGE SOLD PRICE | \$260,000 | \$233,333 | 11%       |
|                | # OF CONTRACTS     | 1         | 3         | -67%      |
|                | NEW LISTINGS       | 1         | 4         | -75%      |
|                |                    |           |           |           |

# Bergenfield

MARCH 2023

### Monthly Inventory



### Contracts By Price Range



### Listings By Price Range



# COMPASS



Compass makes no representations or warranties, express or implied, with respect to future market conditions or prices of residential product at the time the subject property or any competitive property is complete and ready for occupancy or with respect to any report, study, finding, recommendation or other information provided by Compass herein. Moreover, no warranty, express or implied, is made or should be assumed regarding the accuracy, adequacy, completeness, legality, reliability, merchantability or fitness for a particular purpose of any information, in part or whole, contained herein. All material is presented with the understanding that Compass shall not be deemed to provide legal, accounting or other professional services. This is not intended to solicit the purch