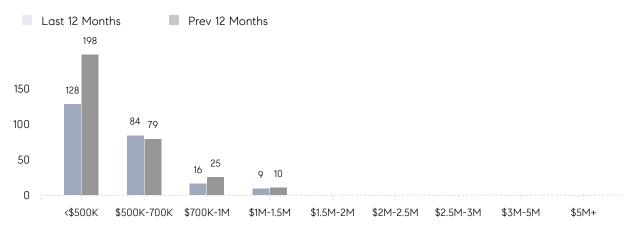

%      | 102%      |           |
|                | AVERAGE SOLD PRICE | \$497,500 | \$549,157 | -9%       |
|                | # OF CONTRACTS     | 11        | 26        | -58%      |
|                | NEW LISTINGS       | 17        | 31        | -45%      |
| Condo/Co-op/TH | AVERAGE DOM        | 234       | 18        | 1,200%    |
|                | % OF ASKING PRICE  | 87%       | 103%      |           |
|                | AVERAGE SOLD PRICE | \$260,000 | \$233,333 | 11%       |
|                | # OF CONTRACTS     | 1         | 3         | -67%      |
|                | NEW LISTINGS       | 1         | 4         | -75%      |
|                |                    |           |           |           |

# Bergenfield

MARCH 2023

### Monthly Inventory



### Contracts By Price Range



### Listings By Price Range



# COMPASS



Compass makes no representations or warranties, express or implied, with respect to future market conditions or prices of residential product at the time the subject property or any competitive property is complete and ready for occupancy or with respect to any report, study, finding, recommendation or other information provided by Compass herein. Moreover, no warranty, express or implied, is made or should be assumed regarding the accuracy, adequacy, completeness, legality, reliability, merchantability or fitness for a particular purpose of any information, in part or whole, contained herein. All material is presented with the understanding that Compass shall not be deemed to provide legal, accounting or other professional services. This is no